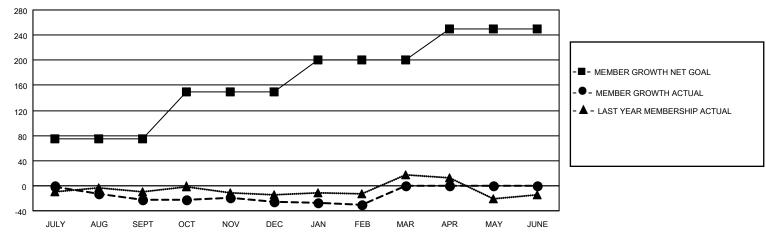

## GOALS AND ACTUAL MEMBERS CUMULATIVE

| DROPPED CLUBS: 0 |     | 28 CLUBS OF 57 ADDED 1 OR<br>MORE NEW MEMBERS | GENDER DISTRIBUTION             |                                |  |
|------------------|-----|-----------------------------------------------|---------------------------------|--------------------------------|--|
|                  |     | MORE NEW WEINBERS                             | MALE<br>FEMALE                  | 1,180 (69.33%)<br>521 (30.61%) |  |
| DROPPED MEMBERS  |     |                                               | NON BINARY PREFER NOT TO ANSWER | 0 (0.00%)<br>1 (0.06%)         |  |
| DECEASED         | 12  |                                               | THE ERMOTTO ANOWER              | 1 (0.0070)                     |  |
| CLUB CANCELLED   | 0   | CLICK HERE FOR CUMULATIVE                     | TOTAL FAMILY UNIT MEMBERS       | 393                            |  |
| OTHER            | 88  | MEMBERSHIP DATA                               |                                 |                                |  |
| TOTAL            | 100 |                                               | FAMILY MEMBERS PAYING HA        | LF DUES 200                    |  |

## MONTHLY MEMBERSHIP PROGRESS REPORT

LOCATION OHIO District 13 OH2 Results as of: 2/28/2023

| Clubs RESULTS FOR 2022-2023 |   |   |   | Members RESULTS FOR 2022-2023 |    |    |    |
|-----------------------------|---|---|---|-------------------------------|----|----|----|
|                             |   |   |   |                               |    |    |    |
| JULY/AUG/SEPT               | 1 | 0 | 0 | JULY/AUG/SEPT                 | 75 | 17 | 37 |
| OCT/NOV/DEC                 | 1 | 0 | 0 | OCT/NOV/DEC                   | 75 | 38 | 37 |
| JAN/FEB/MAR                 | 1 | 0 | 0 | JAN/FEB/MAR                   | 50 | 23 | 26 |
| APR/MAY/JUNE                | 1 | 0 | 0 | APR/MAY/JUNE                  | 50 | 0  | 0  |