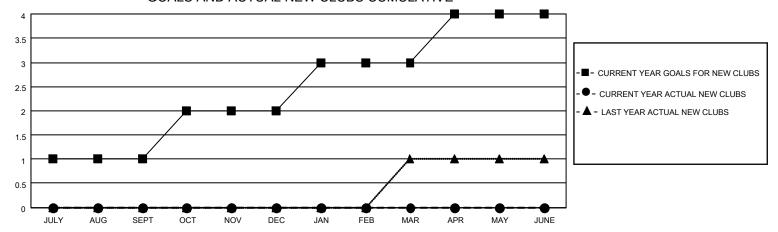

## GOALS AND ACTUAL NEW CLUBS CUMULATIVE

## MONTHLY MEMBERSHIP PROGRESS REPORT

LOCATION OHIO District 13 OH2 Results as of: 2/28/2023

| Clubs RESULTS FOR 2022-2023 |   |   |   | Members RESULTS FOR 2022-2023 |    |    |    |
|-----------------------------|---|---|---|-------------------------------|----|----|----|
|                             |   |   |   |                               |    |    |    |
| JULY/AUG/SEPT               | 1 | 0 | 0 | JULY/AUG/SEPT                 | 75 | 17 | 37 |
| OCT/NOV/DEC                 | 1 | 0 | 0 | OCT/NOV/DEC                   | 75 | 38 | 37 |
| JAN/FEB/MAR                 | 1 | 0 | 0 | JAN/FEB/MAR                   | 50 | 23 | 26 |
| APR/MAY/JUNE                | 1 | 0 | 0 | APR/MAY/JUNE                  | 50 | 0  | 0  |